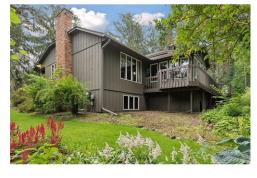

659 Bielenberg Dr Suite 100 Woodbury, MN 55125 (651) 379-5252

Meticulous 2-story home in the highly desired Evergreen community, nestled on a quiet cul-de-sac. Enjoy the large front porch as you enter via the paver sidewalk. Inside, youll find an enormous great room with a fireplace and built-in bookshelves, wood floors throughout most of the home, granite counters, a pantry, and skylights that fill the space with natural light. The lovely four-season porch features a vaulted beadboard ceiling. The large main-level laundry room is lined w/ cabinets, offering great storage. The upper level offers four bedrooms, including a primary bedroom w/ a large walk-in closet, dual sinks, & a makeup vanity. The lookout lower level includes an amusement space, billiard area, exercise room, wonderful wood shop, & ample storage. Additional features include a new furnace (2022), A/C (2023), water softener (2023), & water heater (2024). The oversized 2-car garage is finished w/ an epoxy floor. Great location to shops and restaurants. Truly the jewel of Evergreen!