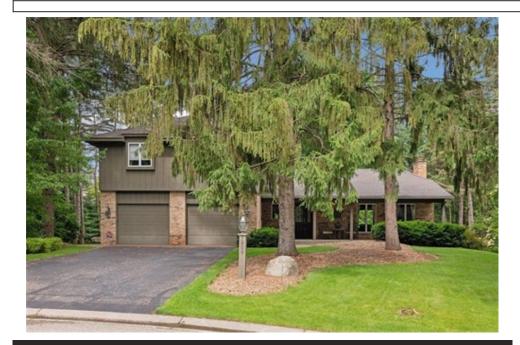

## 7809 Somerset Cir, Woodbury, MN 55125

Beds: 4 | Baths: 2 Full, 1 Half

MLS #: 6552328

Single Family | 3,896 ft<sup>2</sup> | Lot: 14,026 ft<sup>2</sup>

More Info: 7809SomersetCir.IsForSale.com

Kim Ziton (612) 987-6835 kim@kimziton.com

659 Bielenberg Dr Suite 100 Woodbury, MN 55125 (651) 379-5252

Meticulous 2-story home in the highly desired Evergreen community, nestled on a quiet cul-de-sac. Enjoy the large front porch as you enter via the paver sidewalk. Inside, youll find an enormous great room with a fireplace and built-in bookshelves, wood floors throughout most of the home, granite counters, a pantry, and skylights that fill the space with natural light. The lovely four-season porch features a vaulted beadboard ceiling. The large main-level laundry room is lined w/ cabinets, offering great storage. The upper level offers four bedrooms, including a primary bedroom w/ a large walk-in closet, dual sinks, & a makeup vanity. The lookout lower level includes an amusement space, billiard area, exercise room, wonderful wood shop, & ample storage. Additional features include a new furnace (2022), A/C (2023), water softener (2023), & water heater (2024). The oversized 2-car garage is finished w/ an epoxy floor. Great location to shops and restaurants. Truly the jewel of Evergreen!